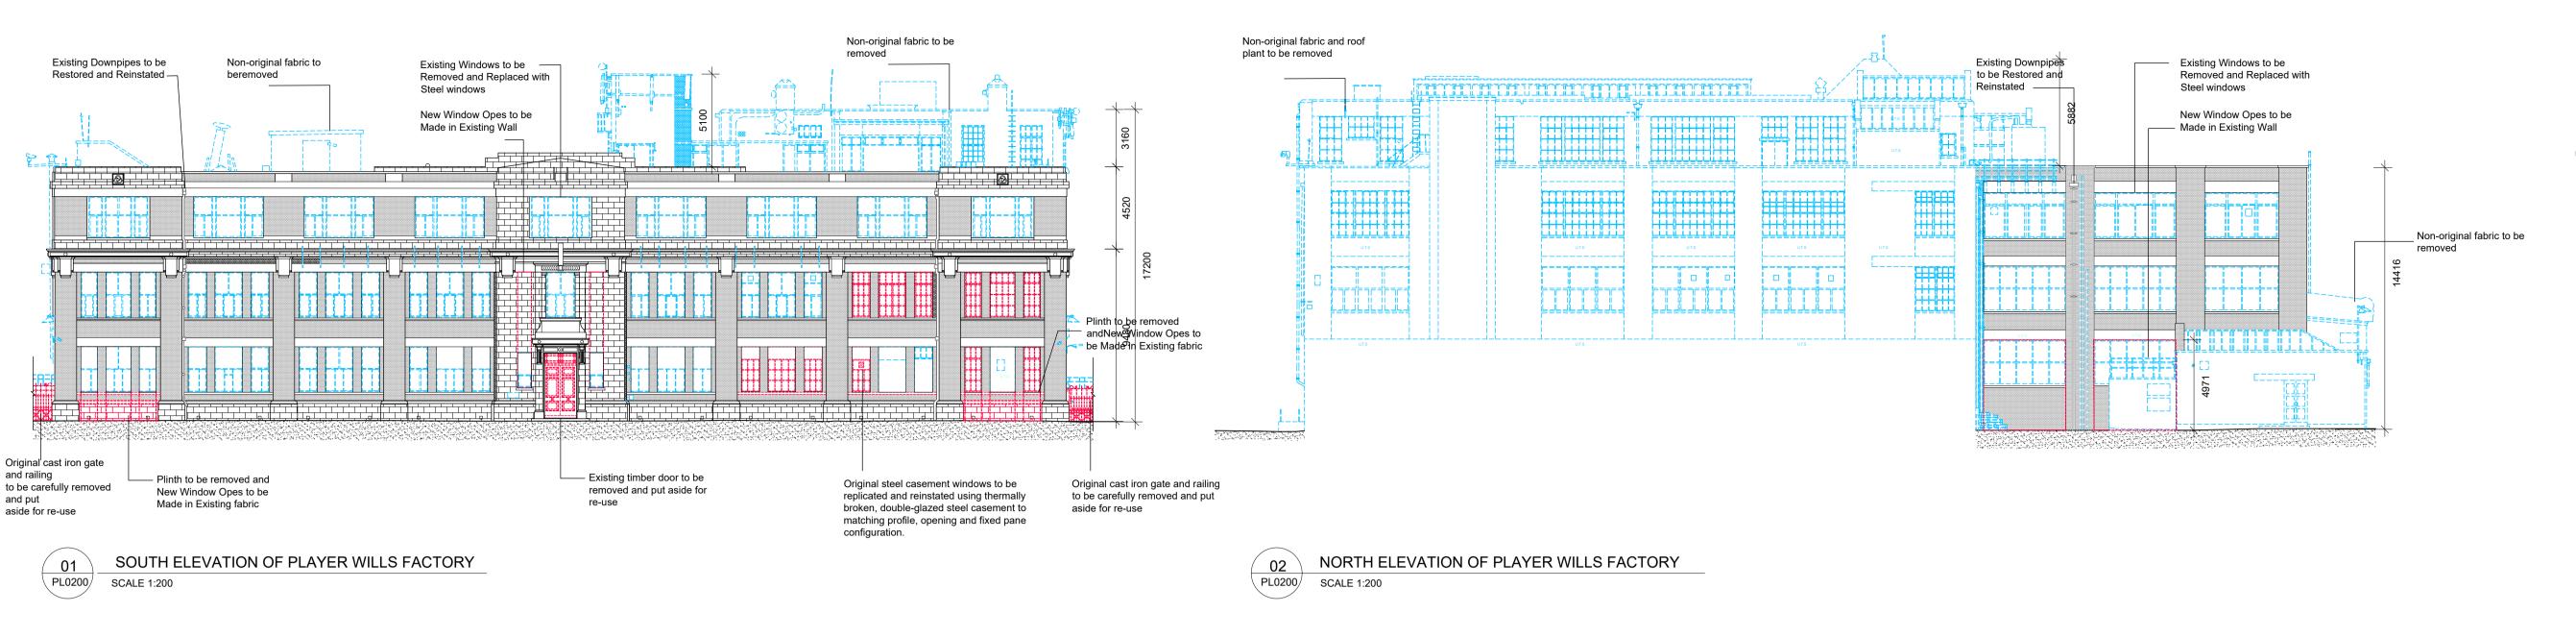

## **DEMOLITION LEGEND**

ORIGINAL FABRIC PROPOSED FOR REMOVAL
Structural fabric from the original 1924 Factory proposed for careful removal in accordance with conservation specifications NON-ORIGINAL FABRIC PROPOSED FOR REMOVAL NON-LOAD BEARING WALLS AND DOORS PROPOSED FOR REMOVAL ORIGINAL FABRIC PROPOSED FOR Structural slabs required to be removed to alow for new structures to be constructed or new slab to be infilled.

Structure to be retained

**PLANNING** 

PW1 DEMOLITION

**ELEVATIONS** SHEET 1 OF 2

© Henry J Lyons

BLOCK DRAWING NUMBER

PL0200

A

REVISION