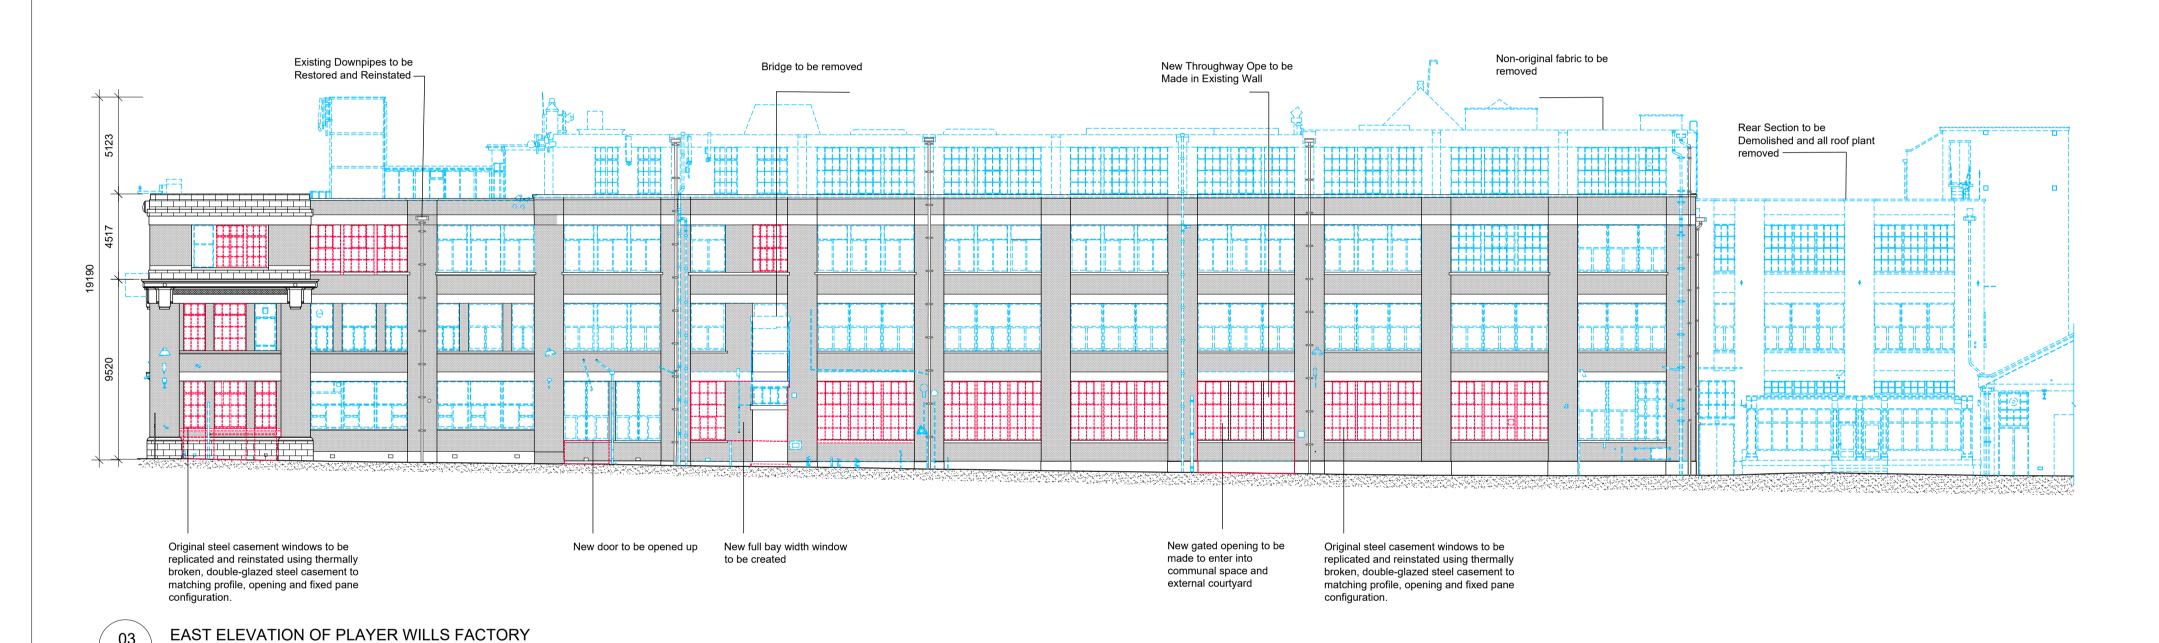

## **DEMOLITION LEGEND**

ORIGINAL FABRIC PROPOSED FOR REMOVAL
Structural fabric from the original 1924 Factory proposed for careful removal in accordance with conservation specifications NON-ORIGINAL FABRIC PROPOSED FOR REMOVAL NON-LOAD BEARING WALLS AND DOORS PROPOSED FOR REMOVAL ORIGINAL FABRIC PROPOSED FOR Structural slabs required to be removed to alow for new structures to be constructed or new slab to be infilled.

Structure to be retained

**PLANNING** 

PW1 DEMOLITION

**ELEVATIONS** SHEET 1 OF 2

© Henry J Lyons

BLOCK DRAWING NUMBER

PL0200

A

REVISION