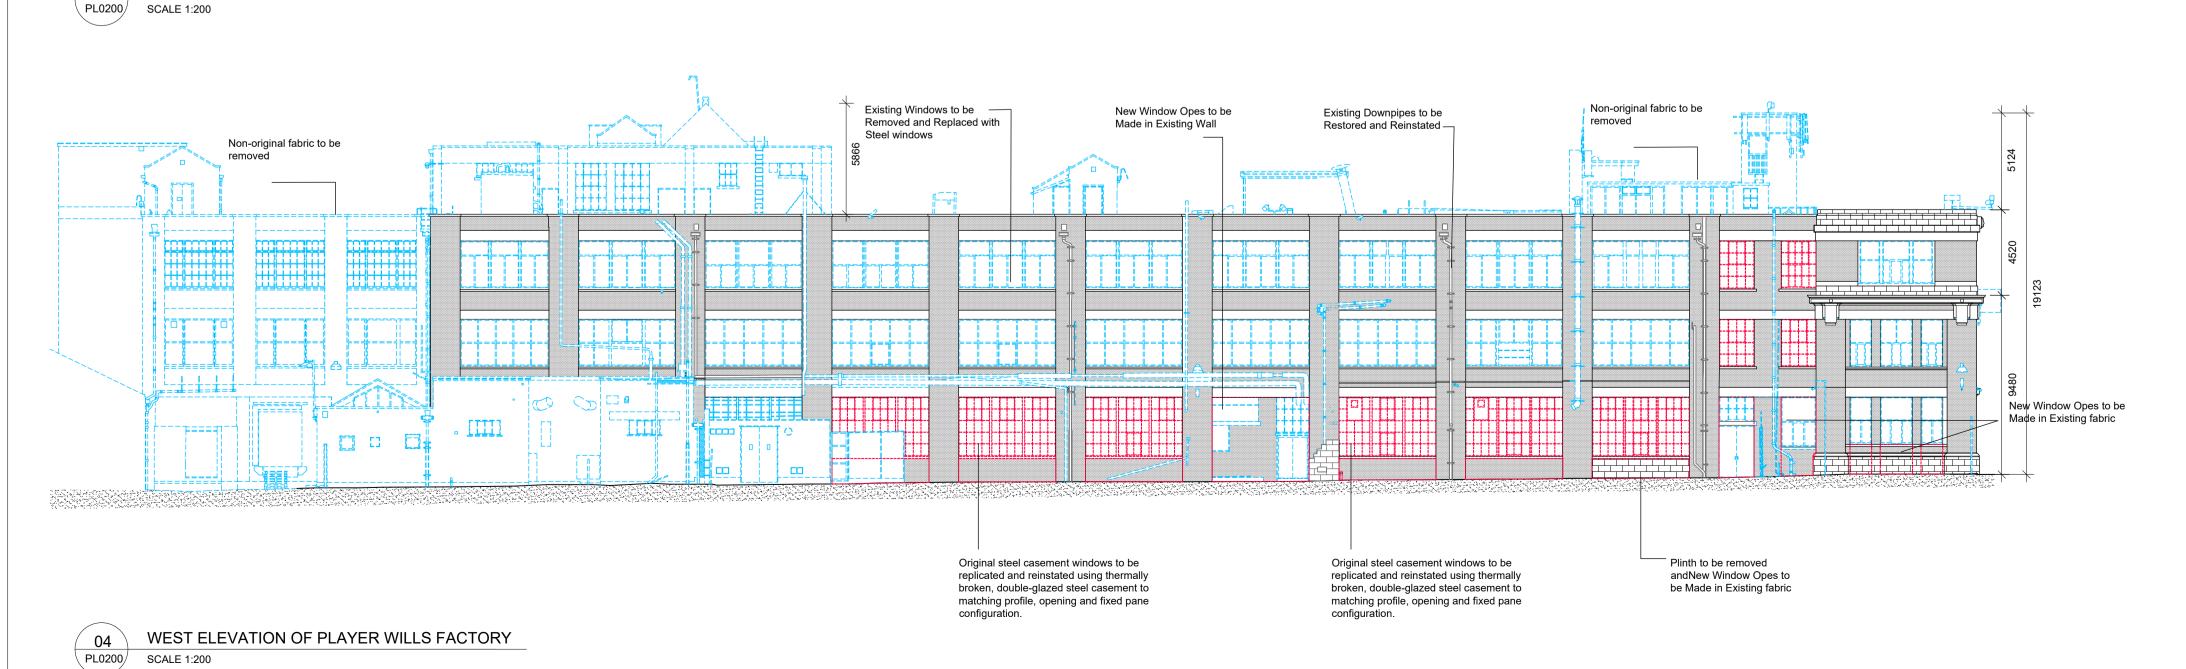

## **DEMOLITION LEGEND**

ORIGINAL FABRIC PROPOSED FOR REMOVAL
Structural fabric from the original 1924 Factory proposed for careful removal in accordance with conservation specifications NON-ORIGINAL FABRIC PROPOSED FOR REMOVAL NON-LOAD BEARING WALLS AND DOORS PROPOSED FOR REMOVAL ORIGINAL FABRIC PROPOSED FOR Structural slabs required to be removed to alow for new structures to be constructed or new slab to be infilled.

Structure to be retained

**PLANNING** 

PW1 DEMOLITION

**ELEVATIONS** SHEET 1 OF 2

© Henry J Lyons

BLOCK DRAWING NUMBER

PL0200

A

REVISION